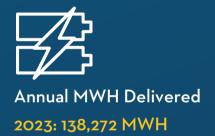

e Territory



50

**Employees** 



8,881

**Poles** 

8,589

**Wood Poles** 

292

**Steel + Composite Poles** 

8,048

Poles + Communications

2,332

Poles + Transformers

13

Substations — Combined capacity of 105.29 MVA

OPERATING VOLTAGES CIRCUIT MILES

34 kV

31.1 Total

2.15 Underground 11.5 Overhead Bare

17.4 Overhead Covered

**4** kV

235.1 Total

53.17 Underground 145.77 Overhead Bare

36.2 Overhead Covered

1.9

**SAIFI (2023)** 

**PSPS EVENTS** 

0 Invoked by BVES

O Customer
Outage Minutes

ENGINEERING





168 Total of trees removed in 2024

**72** Total of circuit miles cleared in 2024

**SAFETY** 



- No employee fatalities in over 20 years
- No employee contact with high voltage in over 10 years
- No ignitions in over 20 years
- No Accident/Injury in last 450 days











**6.16** mw Total renewable sources generation capacity (MW) in

**BVES** service area



Percent of retail sales that meets renewable portfolio standards

2023: 41.25%

At Bear Valley Electric, Inc., we work hard to provide you, our customers, with superior customer service, and dependable power. We do it each and every day, safely and with confidence. We are there for you, day and night, through the summer and the winter. We are your neighbors, your family, and your friends. You can always count on us.