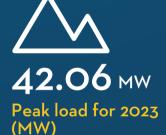

Territory



50

**Employees** 



8,881

**Poles** 

8,589

**Wood Poles** 

292

**Steel + Composite Poles** 

8,048

Poles + Communications

2,332

Poles + Transformers

13

Substations — Combined capacity of 105.29 MVA

OPERATING VOLTAGES CIRCUIT MILES

34 kV

31.1 Total

2.15 Underground 11.5 Overhead Bare

17.4 Overhead Covered

**4** kV

235.1 Total

53.17 Underground 145.77 Overhead Bare

36.2 Overhead Covered

1.9

**SAIFI (2023)** 

**PSPS EVENTS** 

0 Invoked by BVES

O Customer
Outage Minutes

ENGINEERING





168 Total of trees removed in 2024

**72** Total of circuit miles cleared in 2024

**SAFETY** 



- No employee fatalities in over 20 years
- No employee contact with high voltage in over 10 years
- No ignitions in over 20 years
- No Accident/Injury in last 450 days











**6.16** mw Total renewable sources generation capacity (MW) in

**BVES** service area



Percent of retail sales that meets renewable portfolio standards

2023: 41.25%

At Bear Valley Electric, Inc., we work hard to provide you, our customers, with superior customer service, and dependable power. We do it each and every day, safely and with confidence. We are there for you, day and night, through the summer and the winter. We are your neighbors, your family, and your friends. You can always count on us.